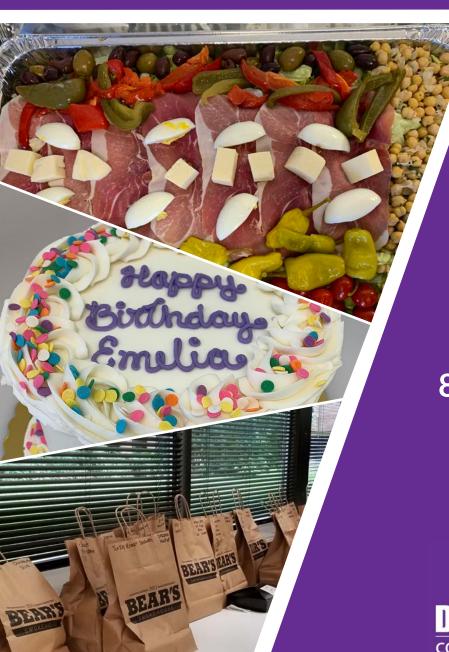

#### **GIFTING AND DONATIONS**

Dine In CT can also deliver gifts from friends and family members to your residents. Perfect for holidays, birthdays, or other special occasions. We can even bring candles, balloons, decorations, etc.

### Set Up a Dine In Night

We can create a theme such as Italian, Pizza, Tacos, Asian, etc... With Dine In CT the possibilites are endless.