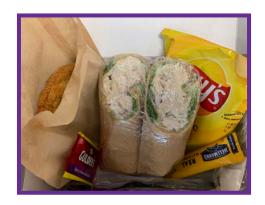

#### **BOXED LUNCHES**

Boxed Lunches are an entire meal in a single, individual package for easy distribution. Looking for more than lunch? We can deliver boxed meals anytime - breakfast, lunch, or dinner!