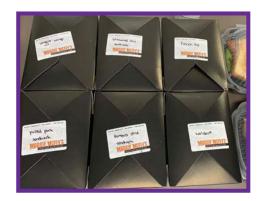

#### **GROUP ORDERING**

Residents can place their own orders from the same restaurant. Dine In CT will coordinate with the restaurant to make sure the orders are individually bagged and labeled. We will deliver all of them to a designated location at your facility for the residents to pick up. Combining multiple orders into one delivery reduces the delivery fees and gratuity for everyone.