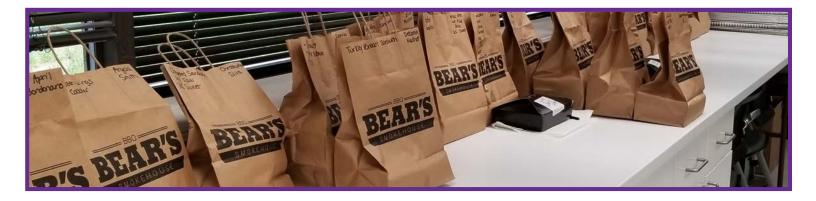

#### **GROUP ORDERING**

Residents can place their own orders from the same restaurant. Dine In CT will coordinate with the restaurant to make sure the orders are individually bagged and labeled. We will deliver all of them to a designated location at your facility for the residents to pick up. Combining multiple orders into one delivery reduces the delivery fees and gratuity for everyone.