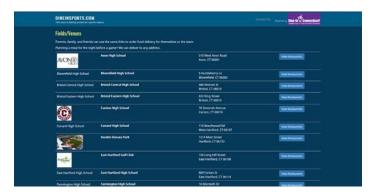

## Visit DineInSports.com

Find your Game on the schedule or Select the location where your team is playing.

Find your Game on the schedule and click on Order Food to Field for local delivery options If you are staying at a Hotel, we can deliver there too! Just click Order Food to Hotel.

Select from the available restaurants.

Find your location and click on View Restaurants for local delivery options near the field or venue.

Choose your hotel and select from the list of available restaurants.