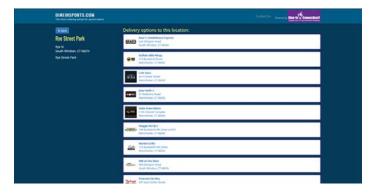

## Visit DineInSports.com

Find your Game on the schedule or Select the location where your team is playing.

Find your Game on the schedule and click on Order Food to Field for local delivery options If you are staying at a Hotel, we can deliver there too! Just click Order Food to Hotel.

Select from the available restaurants.

Find your location and click on View Restaurants for local delivery options near the field or venue.

Choose your hotel and select from the list of available restaurants.