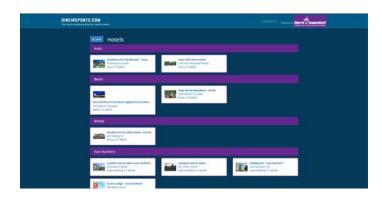

## Visit DineInSports.com

Find your Game on the schedule or Select the location where your team is playing.

Find your Game on the schedule and click on Order Food to Field for local delivery options If you are staying at a Hotel, we can deliver there too! Just click Order Food to Hotel.

Select from the available restaurants.

Find your location and click on View Restaurants for local delivery options near the field or venue.

Choose your hotel and select from the list of available restaurants.