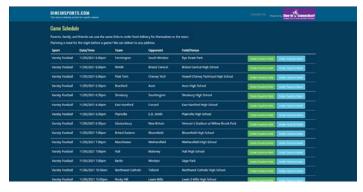

## Visit DineInSports.com

Find your Game on the schedule or Select the location where your team is playing.

Find your Game on the schedule and click on Order Food to Field for local delivery options If you are staying at a Hotel, we can deliver there too! Just click Order Food to Hotel.

Select from the available restaurants.

Find your location and click on View Restaurants for local delivery options near the field or venue.

Choose your hotel and select from the list of available restaurants.

Enter your delivery address and begin building your order.

Or call 86-673-3463 and one of our Customer Service Specialists will assist you.